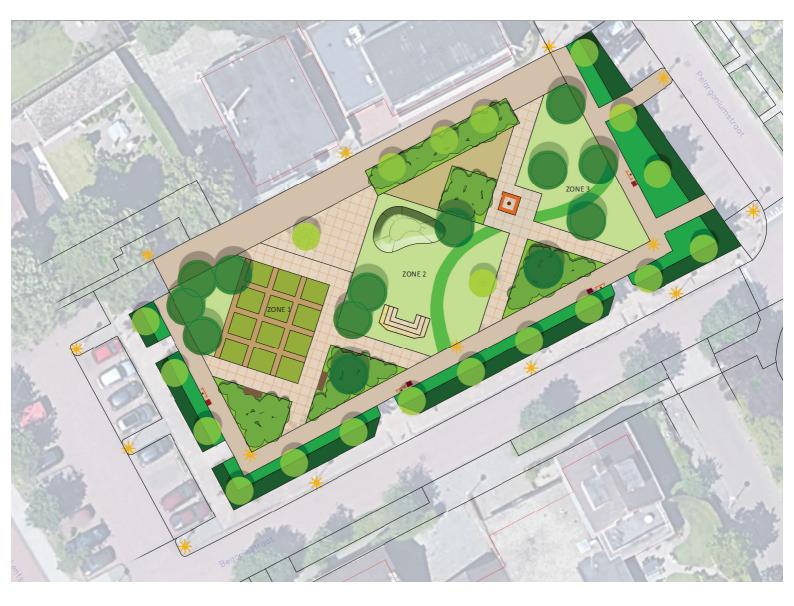

# Dorpsplein Lent | Nijmegen

## Voorlopig ontwerp

*i*dverde Advies

Het plein is zo ontworpen dat er drie zones ontstaan. Deze zones worden van elkaar gescheiden door een pad en vaste planten

## Zone 1 : Moestuin

In deze zone ligt een moestuin die omwonenden samen kunnen beheren en gebruiken.

Zone 2 : Siertuin / Vlindertuin / Beeldentuin In deze zone komt ligt een klein amfitheater gemaakt van de bestaande bestrating. Ten noorden van het amfitheater is een grasheuvel geplaatst. Verder wordt het amfitheater omgeven door kleurrijke beplanting en meerstammige bomen.

## Zone 3: Bos

Deze zone wordt gekenmerkt door bomen en gras. Bezoekers van het plein kunnen hierdoor makkelijk verkoeling opzoeken en ontspannen